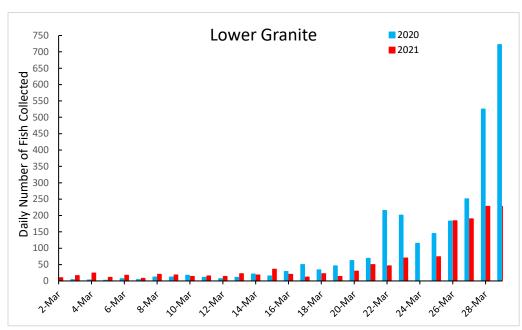

## Early Start Juvenile Fish Sampling - Lower Granite Dam

| Lower Granite                           |                    |                    |
|-----------------------------------------|--------------------|--------------------|
| Year                                    | 2021               | 2020               |
| Screened Units                          | 1-6                | 1-6                |
| Primary bypass operational              | 22-February        | 20-February        |
| JFF watered up                          | 1-March            | 1-March            |
| 1st Condition sample                    | 2-March            | 2-March            |
| Sample Frequency                        | Daily              | Daily              |
| Total number of fish collected in March | 2,647 <sup>1</sup> | 8,099 <sup>2</sup> |

<sup>&</sup>lt;sup>1</sup>Sample missed on March 24, 2021 because of weld break in sample tank. <sup>2</sup>Majority of fish collected on March 29-31, 2020, values of 722, 1716, and 3610, respectively.