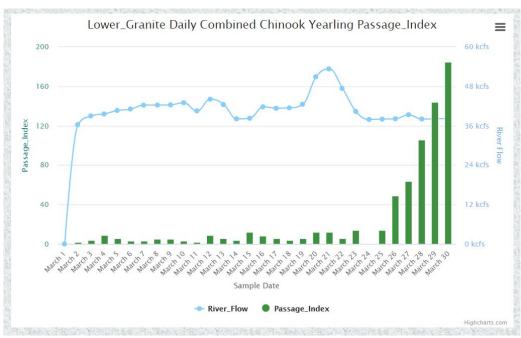

## Early Start Juvenile Fish Sampling - Lower Granite Dam

| Lower Granite                           |                    |                    |
|-----------------------------------------|--------------------|--------------------|
| Year                                    | 2021               | 2020               |
| Screened Units                          | 1-6                | 1-6                |
| Primary bypass operational              | 22-February        | 20-February        |
| JFF watered up                          | 1-March            | 1-March            |
| 1st Condition sample                    | 2-March            | 2-March            |
| Sample Frequency                        | Daily              | Daily              |
| Total number of fish collected in March | 2,647 <sup>1</sup> | 8,099 <sup>2</sup> |